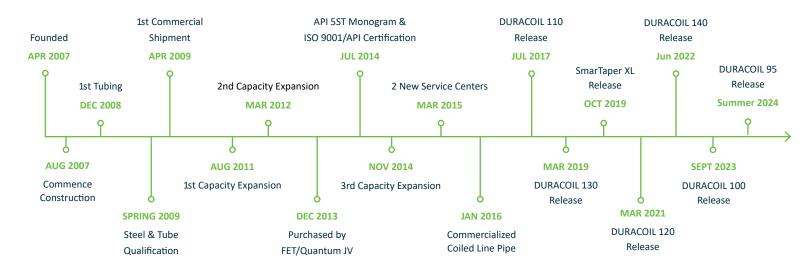

#### TIMELINE OF EVENTS

# OUR HISTORY Global Tubing was formed in April 2007 to meet the growing worldwide demand for coiled tubing products and related services.

Since then, a series of capacity and service expansions have reinforced Global Tubing's position as an industry leader in the development and manufacture of premium coiled tubing products for the onshore/offshore downhole and coiled line pipe markets. As a customer-focused, premier coiled tubing provider, we have strategically located stocking and/or service centers around the world and have successfully delivered more than 100 million feet of high quality coiled tubing for downhole or pipeline applications in 10 short years. Our company continues to combine advanced technology and unmatched service to create customer value that is second to none.