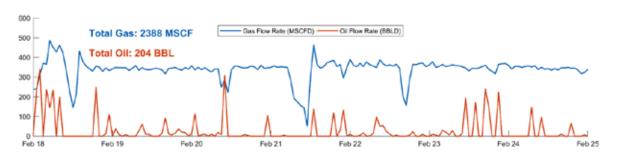

#### ARTIFICIAL LIFT FROM SURFACE, POWERED BY HICOR.

|                    | Without<br>Reach | With<br>Reach | Total<br>Increase |
|--------------------|------------------|---------------|-------------------|
| Gas (MSCF)         | 713              | 2,388         | 1,675             |
| Oil (BBL)          | -                | 204           | 204               |
| Annualized Revenue | \$55,640         | \$714,584     | \$554,996         |

Incremental production of over

\$550K per year

Production on Plunger Lift

 Production on Impact Once Reach is Installed