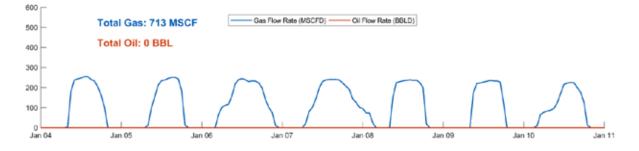

#### ARTIFICIAL LIFT FROM SURFACE, POWERED BY HICOR.

|                    | Without<br>Reach | With<br>Reach | Total<br>Increase |
|--------------------|------------------|---------------|-------------------|
| Gas (MSCF)         | 713              | 2,388         | 1,675             |
| Oil (BBL)          | -                | 204           | 204               |
| Annualized Revenue | \$55,640         | \$714,584     | \$554,996         |

Incremental production of over

\$550K per year

Production on Plunger Lift

 Production on Impact Once Reach is Installed