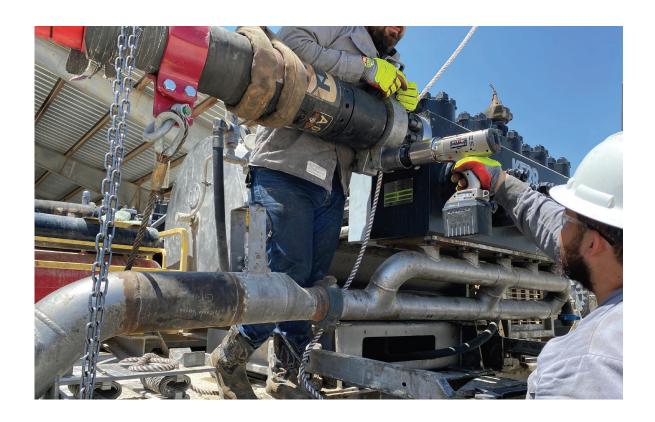

# **DuraClamp Single-Bolt Connector**

Pressure Pumping solutions built for real-world operations.

Engineered to eliminate the need for hammer unions, the FET DuraClamp Single-Bolt Connector provides the fastest and safest 15,000 PSI rated iron connector available in the industry.

### **Design Features & Benefits**

- Safer and easier installation than any other high-pressure iron connector in the industry
- Significantly faster make up and break down processes minimize maintenance downtime
- Forged construction provides superior integrity
- 360° orientation allows the clamp to be arranged around obstacles
- Up to 80% lighter and significantly smaller than a comparable ANSI or API flange
- 75% less components to manage
- Greater vibration fatigue resistance compared to traditional hammer union alternatives.