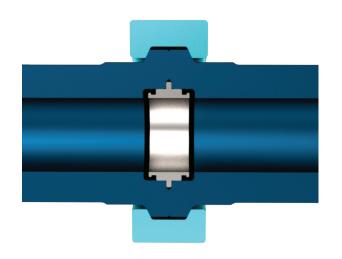

#### **DuraLock Sealing Interface**

- Dual-elastomer design mitigates leaks due to grit and contaminants versus a standard metal-to-metal gasket
- High-strength, corrosion-resistant seal carrier material promotes re-usability which reduces operating costs
- Pressure-energized seals assure joint integrity even at extreme pressures and exposure to aggressive chemicals
- Streamlined flow bore with zero obstruction
- Simplified iron alignment with recessed seal assembly