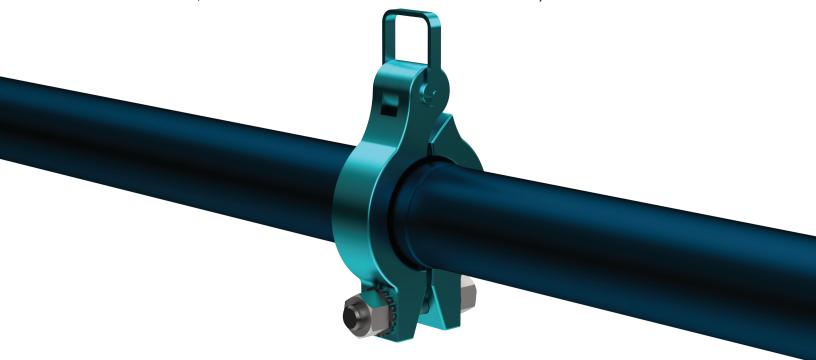

# **DuraClamp Single-Bolt Connector**

Pressure Pumping solutions built for real-world operations.

Engineered to eliminate the need for hammer unions, the FET DuraClamp Single-Bolt Connector provides the fastest and safest 15,000 PSI rated iron connector available in the industry.

### **Design Features & Benefits**

- Safer and easier installation than any other high-pressure iron connector in the industry
- Significantly faster make up and break down processes minimize maintenance downtime
- Forged construction provides superior integrity
- 360° orientation allows the clamp to be arranged around obstacles
- Up to 80% lighter and significantly smaller than a comparable ANSI or API flange
- 75% less components to manage
- Greater vibration fatigue resistance compared to traditional hammer union alternatives.

### **Technical Specifications**

Weight: 43 Lbs.

Max Pressure Rating: 15,000 PSI

Torque Requirement: 1,200 LB-FT

• Design Codes: Designed in compliance to ASME B31.3 and API 6A international codes and standards.