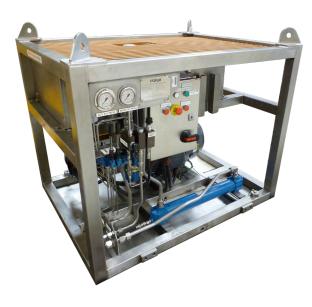

## 15 kW Rental Deck Pack HPU

The FET rental Deck Pack HPU can be used to run ROV or tooling hydraulic systems without the need to turn on the ROV HPU. The deck pack is suitable for Shell Tellus and equivalent hydraulic oils. The deck pack is suitable for 400 – 480 VAC supplies at 50 or 60 Hz and will supply hydraulic pressure at up to 46.3 litres per minute.

## **Specifications**

Max Weight (inc. oil): 700 kg Useable Reservoir Capacity: 130 L

Hydraulic Fluids: Shell Tellus 22 – 32

Panolin – HLP Synth 32

Maximum Working Pressure: 220 bar
Maximum Flow: 46.3 LPM
Required Electrical Power: 22 kW
Height: 1.11 m
Width 1.04 m
Length 1.31 m

## **Features**

- 150 L Reservoir, 130 L useable capacity
- Supplied with lifting set
- 15 kW Hydraulic Power output
- 22 kW Electrical Power input

Copyright © FORUM ENERGY TECHNOLOGIES, INC. • All rights reserved • SU1080.08.23