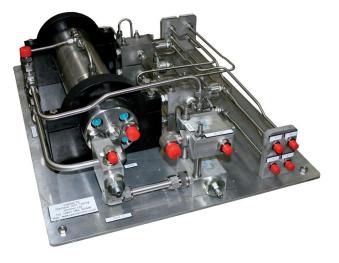

# Hot Stab IHPU

The hot stab IHPU comprises of a 10k IHPU supplied with a 2 twin port 10 kpsi hot stab and receptacle. The system can be used for numerous Subsea applications including pressure testing, BOP operation, fluid transfer and hot stab operations with the capability of directional control ranging from 1,150–10,000psi which can be operated proportionally.

#### Features

- Isolated Hydraulic Power Unit
- Directional Control
- 690 bar (10,000psi) max output
- ISO 13628-8 Type A
- Integral Sealing Valves
- Pressure Balanced

**C** +44 1751 431751

Copyright © FORUM ENERGY TECHNOLOGIES, INC. • All rights reserved • SU1078.08.23