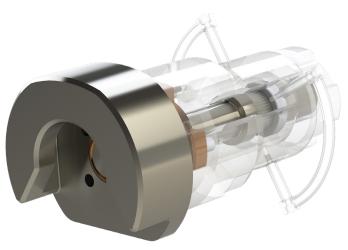

# **LOT Adaptors**

FET has developed an adaptor kit to convert a type A LOT interface to a type B LOT. The adaptor kit is easy to install into the LOT with minimal increase in the LOT body overall length.

## **Specifications**

Input Interface: LOT Type A Output Interface: LOT Type B Max Load: 60 tonnes