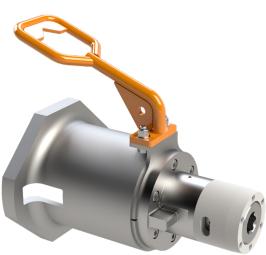

## **API/ISO to Petrobras Torque Tool Adapter**

The FET torque tool adapter offers a solution to operating Petrobras standard sockets using API/ISO torque tools. The tool may be docked onto the API/ISO torque tool prior to diving or during the dive.

The adapter is suitable for applying torque up to 2700 Nm, and is supplied with a range of sockets that are easy to change with hand tools.

To suit operations, the position of the adapter handle can be adjusted in 30° increments prior to use.