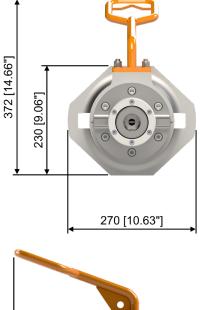

The adapter is suitable for applying torque up to 2700 Nm, and is supplied with a range of sockets that are easy to change with hand tools.

To suit operations, the position of the adapter handle can be adjusted in 30° increments prior to use.

## **Specifications**

| Input Interface    | API 17H: 2013, Figure 12 Class 4<br>ISO 13628-8:2006, Figure 18 Class 4                                                                                                                                              |
|--------------------|----------------------------------------------------------------------------------------------------------------------------------------------------------------------------------------------------------------------|
| Output Interface   | Petrobras Standard                                                                                                                                                                                                   |
| Socket Sizes       | <ul> <li>1-1/16" Hexagon Socket</li> <li>1-1/4" Hexagon Socket</li> <li>1-5/16" Hexagon Socket</li> <li>1-3/8" Hexagon Socket</li> <li>1-7/16" Hexagon Socket</li> <li>1-1/4" Square/ Paddle/T-bar socket</li> </ul> |
| Maximum Torque     | 2700 Nm (2000 ft lbs)                                                                                                                                                                                                |
| Materials          | Stainless Steel, Aluminium, Acetal nose cone.                                                                                                                                                                        |
| Weight (Air/Water) | 15 kg (33 lb) / 11.5 kg (25.4 lb)                                                                                                                                                                                    |
|                    |                                                                                                                                                                                                                      |