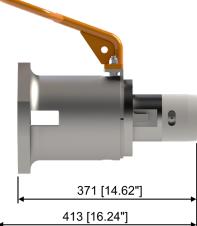

The adapter is suitable for applying torque up to 2700 Nm, and is supplied with a range of sockets that are easy to change with hand tools.

To suit operations, the position of the adapter handle can be adjusted in 30° increments prior to use.

## **Specifications**

| Input Interface    | API 17H: 2013, Figure 12 Class 4<br>ISO 13628-8:2006, Figure 18 Class 4                                                                                                                                              |
|--------------------|----------------------------------------------------------------------------------------------------------------------------------------------------------------------------------------------------------------------|
| Output Interface   | Petrobras Standard                                                                                                                                                                                                   |
| Socket Sizes       | <ul> <li>1-1/16" Hexagon Socket</li> <li>1-1/4" Hexagon Socket</li> <li>1-5/16" Hexagon Socket</li> <li>1-3/8" Hexagon Socket</li> <li>1-7/16" Hexagon Socket</li> <li>1-1/4" Square/ Paddle/T-bar socket</li> </ul> |
| Maximum Torque     | 2700 Nm (2000 ft lbs)                                                                                                                                                                                                |
| Materials          | Stainless Steel, Aluminium, Acetal nose cone.                                                                                                                                                                        |
| Weight (Air/Water) | 15 kg (33 lb) / 11.5 kg (25.4 lb)                                                                                                                                                                                    |
|                    |                                                                                                                                                                                                                      |