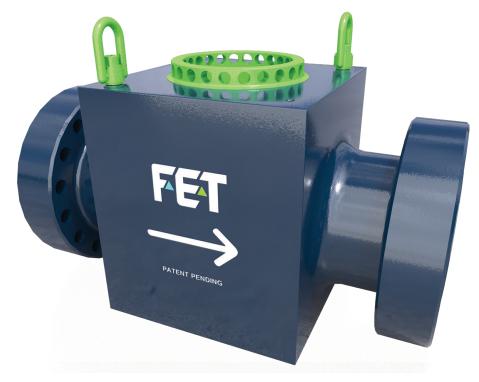

## 7" Check Valve

## Pressure Pumping solutions built for real-world operations.

The FET Well Stimulation 7" Check Valve is engineered to meet the demanding world of pressure pumping headon, offering unparalleled advantages proven to elevate operational performance. With its enhanced flow capacity and robust design, the 7" check valve ensures optimal fluid management and pressure control, crucial for effective well stimulation and maximized productivity.

## **Key Design Features & Benefits**

- Streamlined Flow Bore
- Field Replaceable Valve Seat
- Halo-Less Design
- Replaceable Flapper Seal
- Low-Cost Sealing Consumables
- One-Man Serviceability; No crane needed to remove top cap or handle any components
- Max Flow Rate: 120 Barrels Per Minute